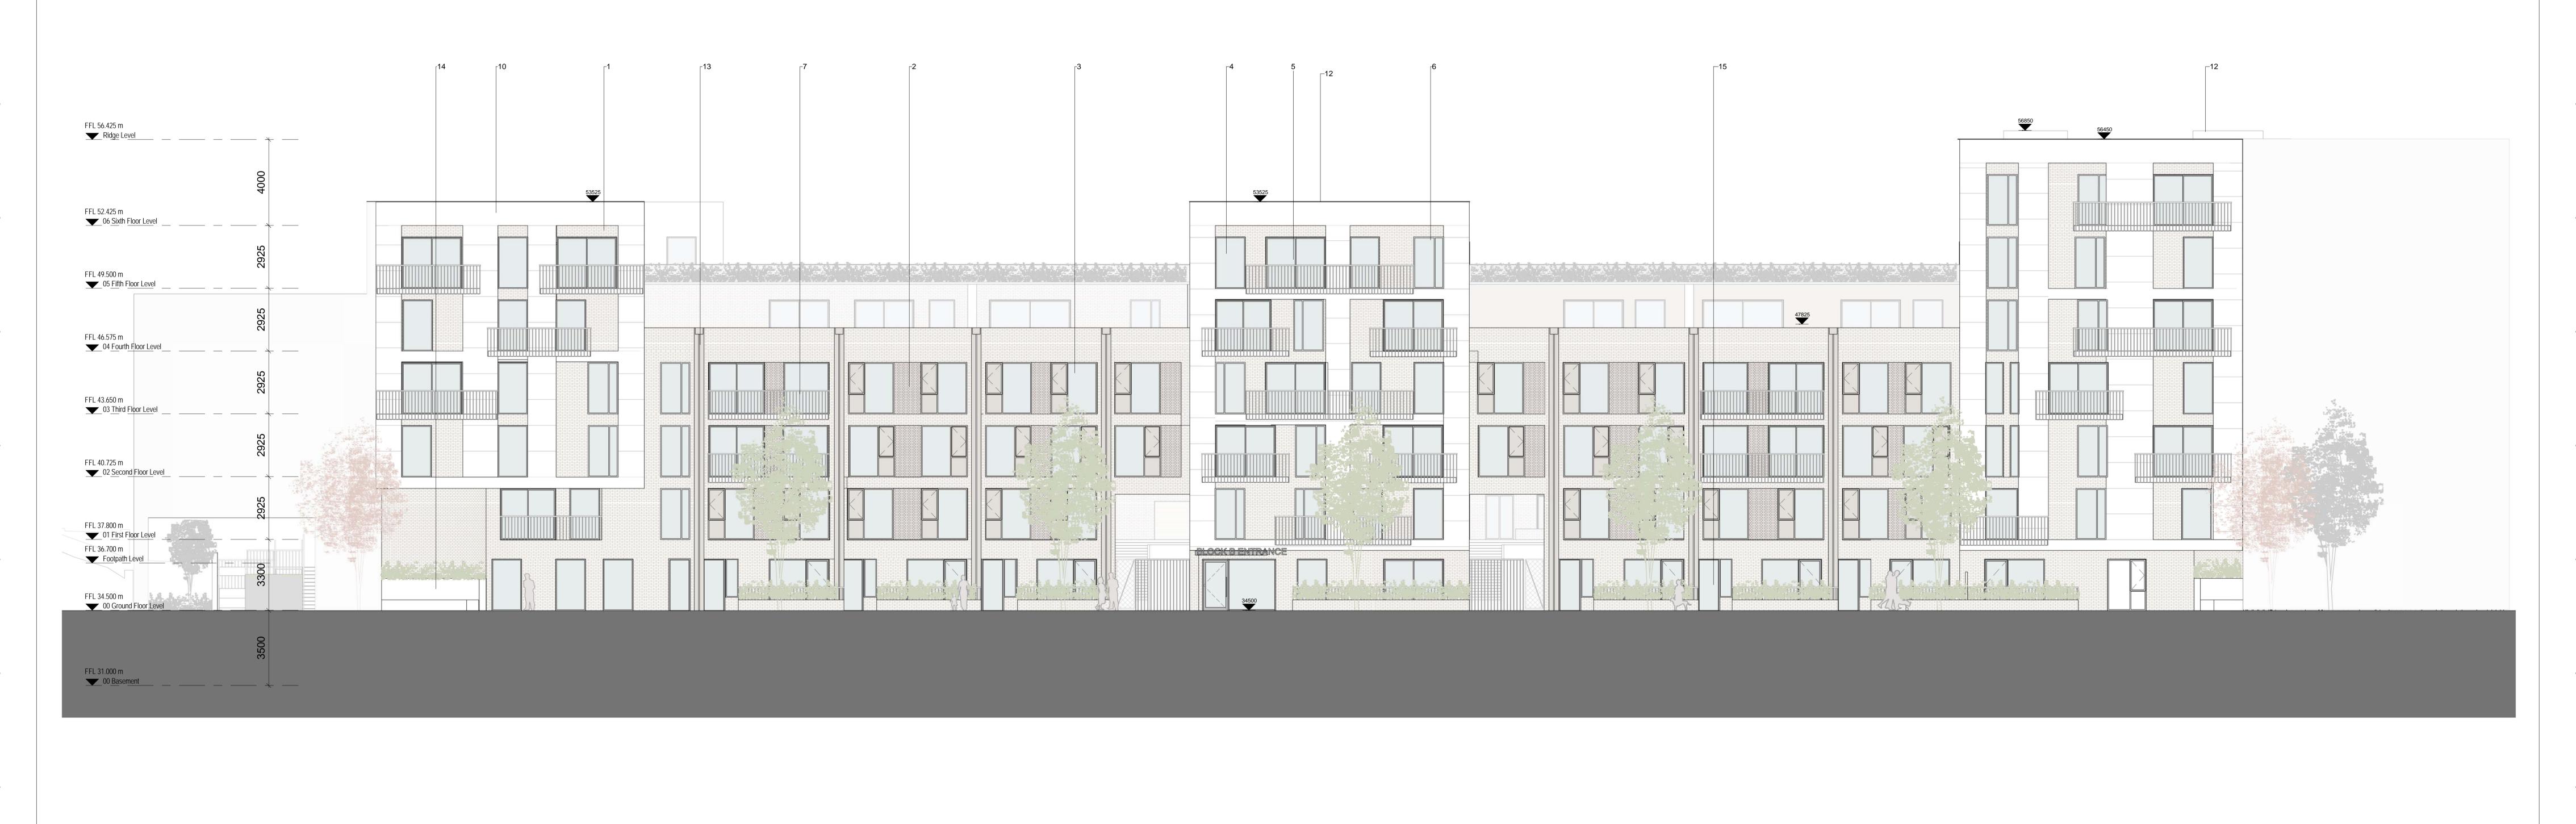

| NOTES:                                                                                                                                                                                                                                                                                                                                                                                                                           | REV. | DATE: | DETAILS: | INITIALS: | Legend | d              |
|----------------------------------------------------------------------------------------------------------------------------------------------------------------------------------------------------------------------------------------------------------------------------------------------------------------------------------------------------------------------------------------------------------------------------------|------|-------|----------|-----------|--------|----------------|
|                                                                                                                                                                                                                                                                                                                                                                                                                                  |      |       |          |           | 1      | Buff/ Yellow   |
|                                                                                                                                                                                                                                                                                                                                                                                                                                  |      |       |          |           | 2      | Rusticated E   |
|                                                                                                                                                                                                                                                                                                                                                                                                                                  |      |       |          |           | 3      | Full height, o |
|                                                                                                                                                                                                                                                                                                                                                                                                                                  |      |       |          |           | 4      | Full height, o |
|                                                                                                                                                                                                                                                                                                                                                                                                                                  |      |       |          |           | 5      | Full height, o |
|                                                                                                                                                                                                                                                                                                                                                                                                                                  |      |       |          |           | 6      | Full height, o |
|                                                                                                                                                                                                                                                                                                                                                                                                                                  |      |       |          |           | 7      | Solid, self-d  |
|                                                                                                                                                                                                                                                                                                                                                                                                                                  |      |       |          |           | 8      | Solid, self-d  |
|                                                                                                                                                                                                                                                                                                                                                                                                                                  |      |       |          |           | 9      | White coloured |
| opyright of this drawing is vested in the Architect and it must not be copied or reproduced without consent. Figured dimensions only are to be taken from this drawing . All contractors must<br>sit site and be responsible for taking and checking all dimensions relative their work. PLUS Architecture are to be advised of any variation between drawings and site conditions<br>0 NOT SCALE OF THIS DRAWING IF N DOUBT ASK |      |       |          | ·         |        |                |

| loured Brick, Bradgate Light Buff or similar approved.             |  |
|--------------------------------------------------------------------|--|
| / Yellow Coloured Brick, Bradgate Light Buff or similar approved.  |  |
| ar glazed windows with feature solid spandrel panels in aluminium. |  |
| ar glazed window.                                                  |  |
| ar glazed Balcony sliding door.                                    |  |
| ar glazed window with opening section.                             |  |

clear glazed window with opening section. draining balconies assembled in dark grey painted galvanised mild steel. draining balconies assembled with floor to ceiling clear glass winter garden feature. ured insulated render system.

White natural stone façade cladding. Timber privacy divider screens and pergola roof to penthouse terraces. Lift over-run behind Downpipe Concrete Seat Front door Ridge Capping Full Heigth Curtain wall Louvered Panel Concrete Overhang

NORTH POINT: KEY PLAN:

| ‡‡<br>PLUSARCHITECTURE              | Plus Architecture, Chancery Lane, Dublin 8, Ireland. Tel 015213378 | www.plusarchitecture.ie         |
|-------------------------------------|--------------------------------------------------------------------|---------------------------------|
| PROJECT:                            | Project:                                                           | DATE:                           |
| 334_Chivers Site, Coolock           | 334                                                                | 29/08/18                        |
| CLIENT:<br>PLATINUM LAND            | DRAWING NO.:<br>334_B_04_03                                        | REVISION NO.:                   |
| TITLE: South East Elevation_Block B | DRAWN BY.:<br>AM                                                   | SCALE AT A1 (Long).:<br>1 : 100 |
| ISSUE TYPE:<br>Planning             | CHECKED BY.:<br>GW                                                 | SCALE AT A3 (Long).             |